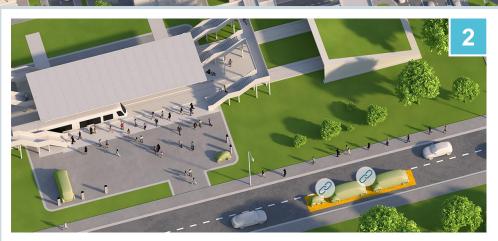

# Individual public transport – advanced platooning system and first/last mile

Backend collects passenger requests and calculates transport recommendations in real time traffic → pools passenger requests into dynamic routes and ensures availability of right amount of shuttles

- Shuttles could be coupled into platoons
- Safe and regulated drive through the city
- For optimal individualization of mobility, platoons could be decoupled on the last mile

- Solving the first and last mile
- Connecting also areas with lower demand by mobility on demand solutions
- Smooth and efficient trips across all modes of transportation