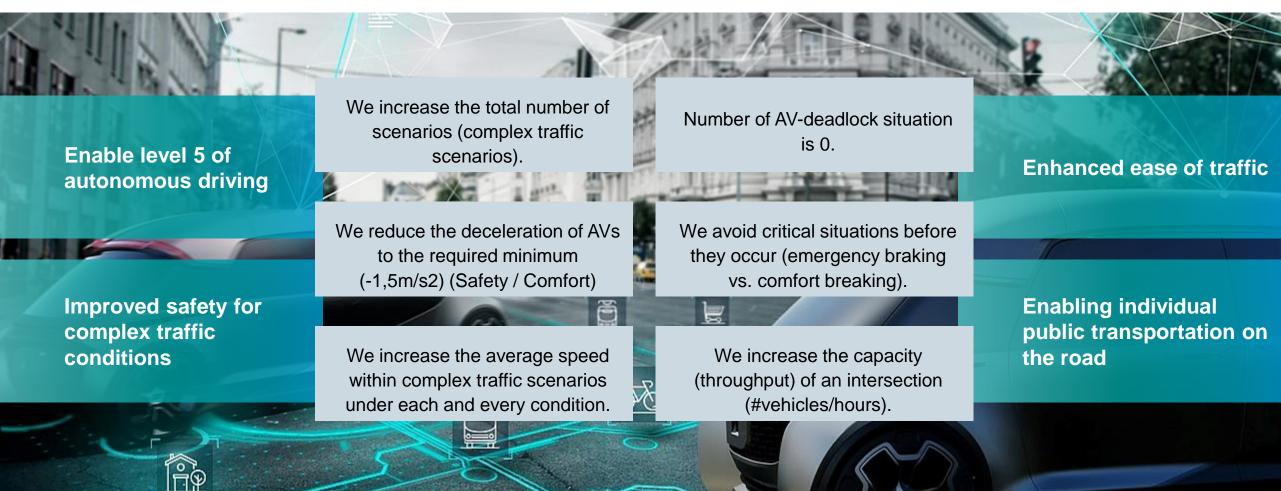

# Machine-controlled vehicles on the road must be as safe as those on railways

# An Optimized Transport System supported by self-driving vehicles will help to master the future of mobility

Page 7