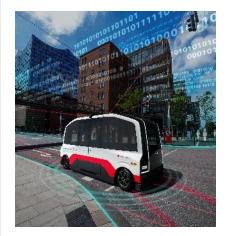

# HEAT Hamburg: Siemens SDV Suite in public space close to the Elbphilharmonie

- Joint public funded project: Vehicle/infrastructure,
   V2X communication, Advanced Traffic Management
- AVs as mode of transport in public space
- Evaluation of legal framework