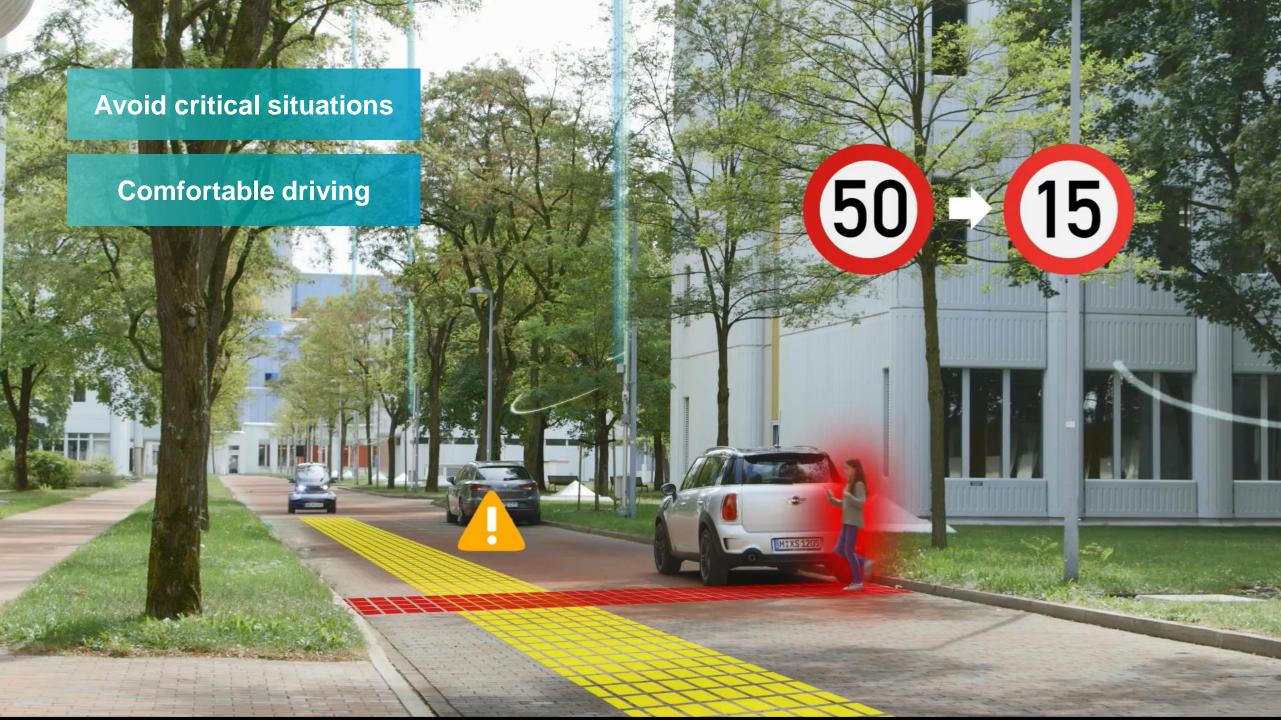

# Machine-controlled vehicles on the road must be as safe as those on railways

# An Optimized Transport System supported by self-driving vehicles will help to master the future of mobility

Page 7