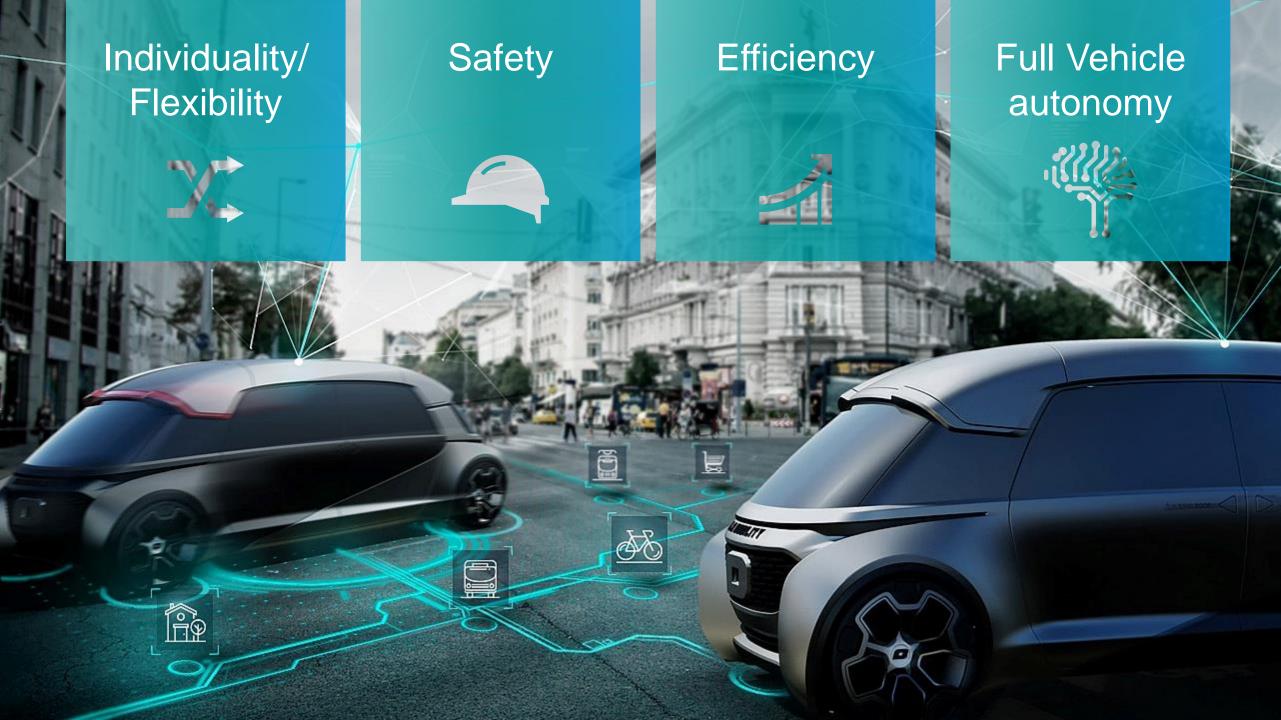

# An Optimized Transport System supported by self-driving vehicles will help to master the future of mobility

Page 7