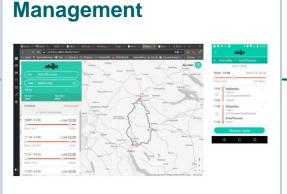

# Individual public transport – advanced platooning system and first/last mile

Backend collects passenger requests and calculates transport recommendations in real time traffic → pools passenger requests into dynamic routes and ensures availability of right amount of shuttles

- Shuttles could be coupled into platoons
- Safe and regulated drive through the city
- For optimal individualization of mobility, platoons could be decoupled on the last mile

- Solving the first and last mile
- Connecting also areas with lower demand by mobility on demand solutions
- Smooth and efficient trips across all modes of transportation