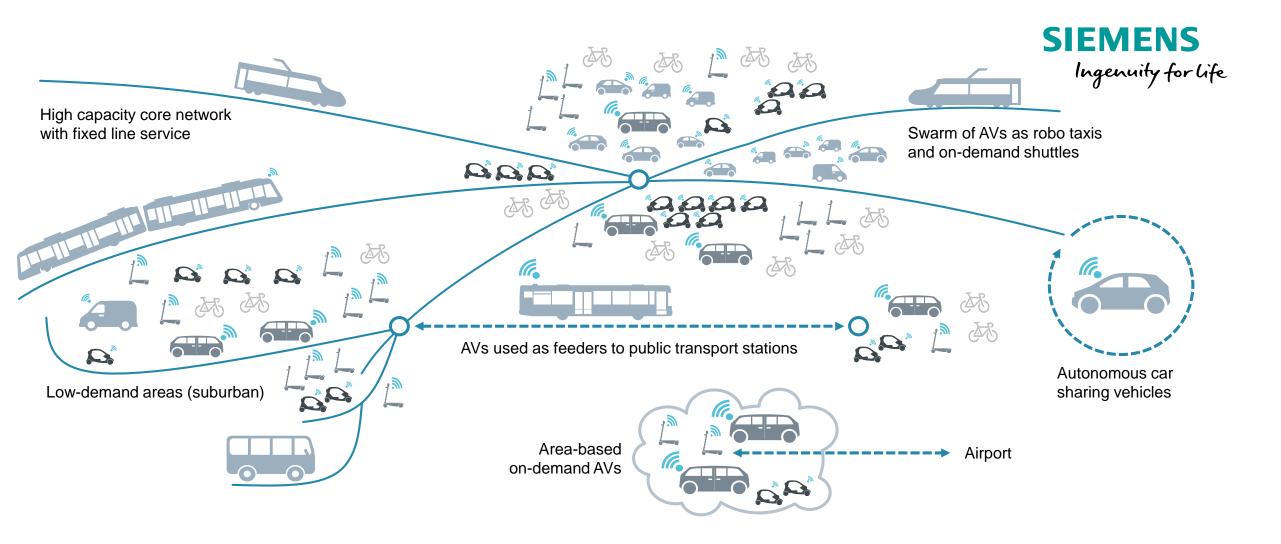

# Our vision – cities will manage the complete mobility ecosystem to achieve its throughput, pollution, safety and energy targets

Cities will manage and inspire...

Centrally managed traffic towards city strategy and KPIs

Point-to-point connectivity seamless across all modes

Demand responsive with flexible routes and schedules

Fully automated SDVs only differentiated by user groups and capacity

Mainly shared fleets, as a service and open to various fleet operators

All electric / hydrogen with 100% renewable power

© Siemens Mobility 2019 GmbH

Page 9 February 2019 Innovative Mobility Solutions