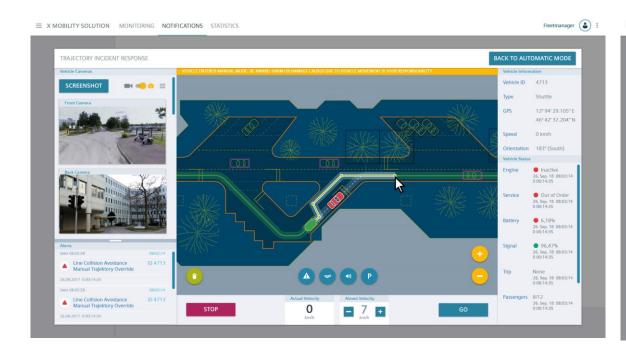

### **Incident Management**

- Trajectory incident response
- Conflict detection and resolution
- Vehicle operation and guidance