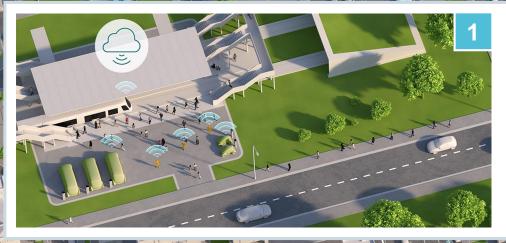

# Individual public transport – advanced platooning system and first/last mile

Backend collects passenger requests and calculates transport recommendations in real time traffic → pools passenger requests into dynamic routes and ensures availability of right amount of shuttles

- Shuttles could be coupled into platoons
- Safe and regulated drive through the city
- For optimal individualization of mobility, platoons could be decoupled on the last mile

- Solving the first and last mile
- Connecting also areas with lower demand by mobility on demand solutions
- Smooth and efficient trips across all modes of transportation