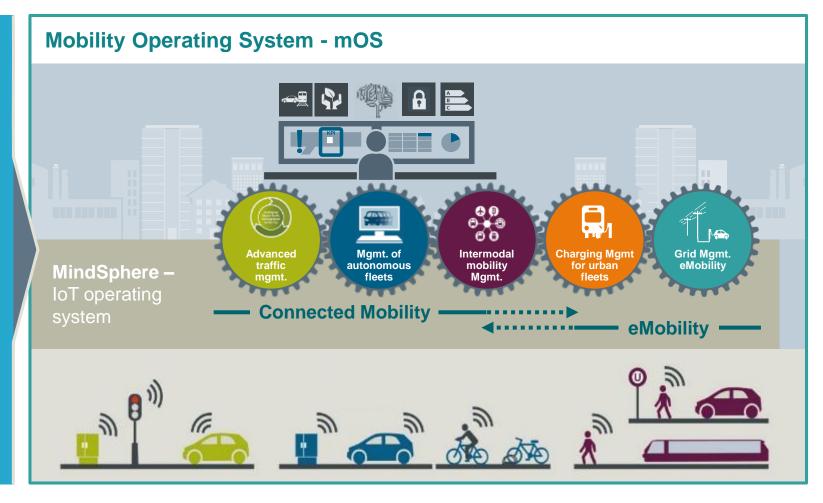

# SIEMENS Ingenuity for life

Camera

**RTLS** 

**Road Site Unit** 

**WLAN** access point

Radar

Lidar

Innovative Mobility Solutions