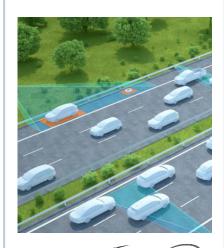

# Individual public transport – advanced platooning system and first/last mile

Backend collects passenger requests and calculates transport recommendations in real time traffic → pools passenger requests into dynamic routes and ensures availability of right amount of shuttles

- Shuttles could be coupled into platoons
- Safe and regulated drive through the city
- For optimal individualization of mobility, platoons could be decoupled on the last mile

- Solving the first and last mile
- Connecting also areas with lower demand by mobility on demand solutions
- Smooth and efficient trips across all modes of transportation