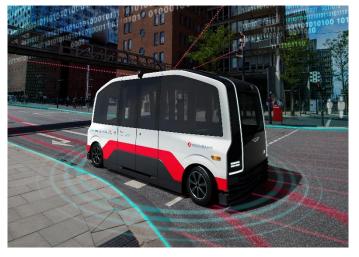

# Machine-controlled vehicles on the road must be as safe as those on railways

# An Optimized Transport System supported by self-driving vehicles will help to master the future of mobility

Page 7