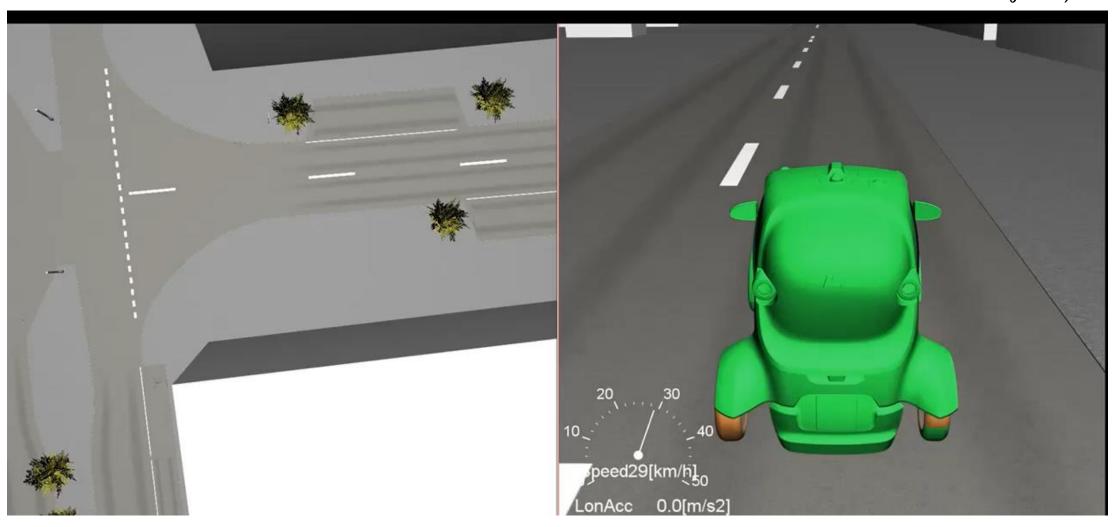

# Individual public transport – advanced platooning system and first/last mile

Backend collects passenger requests and calculates transport recommendations in real time traffic → pools passenger requests into dynamic routes and ensures availability of right amount of shuttles

- Shuttles could be coupled into platoons
- Safe and regulated drive through the city
- For optimal individualization of mobility, platoons could be decoupled on the last mile

- Solving the first and last mile
- Connecting also areas with lower demand by mobility on demand solutions
- Smooth and efficient trips across all modes of transportation