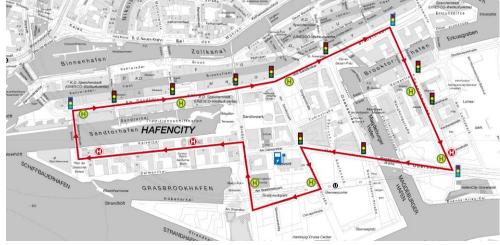

# HEAT Hamburg: Siemens SDV Suite in public space close to the Elbphilharmonie

- Joint public funded project: Vehicle/infrastructure,
   V2X communication, Advanced Traffic Management
- AVs as mode of transport in public space
- Evaluation of legal framework